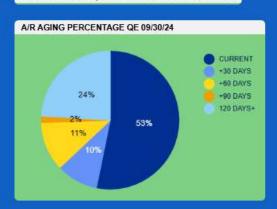

uilding Refresh                                                 |          | 6,550           |         |              |                                  |
| Belmont Design/Survey/Pipeline                                            |          | 1,331           |         |              |                                  |
|                                                                           |          |                 |         |              |                                  |
| Ending Cash Balance 09/30/24                                              |          |                 |         |              | \$<br>20,644,285                 |

417,678

Total cash increased

\$





ACCOUNTS RECEIVABLE QUARTER ENDED (QE) 09/30/24



PROJECTION: \$58,588.44 Bad Debt Write-off 06/30/25







\$2,520,866
BILLS ISSUED

17,211
BILLS ISSUED

\$37,643
PAYMENT PLANS BALANCE
\$37,128
LATE CHARGES APPLIED

2,798
LATE CHARGES APPLIED

\$296
LATE CHARGES REVERSED

16
LATE CHARGES REVERSED









# PROPERTY TAX AND ASSESMENT REVENUES AND COLLECTIONS As of 09/30/24

*Negative = Decrease* 

-2% \$

1% \$

379% \$ 13,670

(54,926)

579

|                               |     |                | CURR     | ENT YEAR          |                  |               |   |          |               | PRIOF    | RYEAR             |                  |
|-------------------------------|-----|----------------|----------|-------------------|------------------|---------------|---|----------|---------------|----------|-------------------|------------------|
|                               | - 1 |