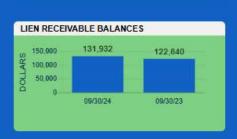

|          | 1,331           |         |              |                                  |
|                                                                           |          |                 |         |              |                                  |
| Ending Cash Balance 09/30/24                                              |          |                 |         |              | \$<br>20,644,285                 |

417,678

Total cash increased

\$





ACCOUNTS RECEIVABLE QUARTER ENDED (QE) 09/30/24



PROJECTION: \$58,588.44 Bad Debt Write-off 06/30/25







\$2,520,866
BILLS ISSUED

17,211
BILLS ISSUED

\$37,643
PAYMENT PLANS BALANCE
\$37,128
LATE CHARGES APPLIED

2,798
LATE CHARGES APPLIED

\$296
LATE CHARGES REVERSED

16
LATE CHARGES REVERSED









# PROPERTY TAX AND ASSESMENT REVENUES AND COLLECTIONS As of 09/30/24

*Negative = Decrease* 

-2% \$

1% \$

379% \$ 13,670

(54,926)

579

|                               |     |                | CURR     | ENT YEAR          |                  |               |   |          |               | PRIOF    | RYEAR             |                  |
|-------------------------------|-----|----------------|----------|-------------------|------------------|---------------|---|----------|---------------|----------|-------------------|------------------|
|                               | - 1 |                | 202      | 24/2025           |                  |               |   | 2023     |               |          | /2024             |                  |
|                               |     | Bi