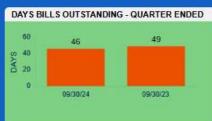

|          | 1,331           |         |              |                                  |
|                                                                           |          |                 |         |              |                                  |
| Ending Cash Balance 09/30/24                                              |          |                 |         |              | \$<br>20,644,285                 |

417,678

Total cash increased

\$





ACCOUNTS RECEIVABLE QUARTER ENDED (QE) 09/30/24



PROJECTION: \$58,588.44 Bad Debt Write-off 06/30/25







\$2,520,866
BILLS ISSUED

17,211
BILLS ISSUED

\$37,643
PAYMENT PLANS BALANCE
\$37,128
LATE CHARGES APPLIED

2,798
LATE CHARGES APPLIED

\$296
LATE CHARGES REVERSED

16
LATE CHARGES REVERSED









# PROPERTY TAX AND ASSESMENT REVENUES AND COLLECTIONS As of 09/30/24

*Negative = Decrease* 

-2% \$

1% \$

379% \$ 13,670

(54,926)

579

|                               |     |                | CURR     | ENT YEAR          |                  |               |   |          |               | PRIOF    | RYEAR             |                  |
|-------------------------------|-----|----------------|----------|-------------------|------------------|---------------|---|----------|---------------|----------|-------------------|------------------|
|                               | - 1 |                | 202      | 24/2025           |                  |               |   | 2023     |               |          | /2024             |                  |
|                               |     |