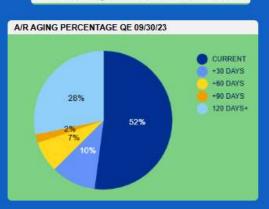

ing Refresh                                                 |          | 6,550           |         |              |                                  |
| Belmont Design/Survey/Pipeline                                            |          | 1,331           |         |              |                                  |
|                                                                           |          |                 |         |              |                                  |
| Ending Cash Balance 09/30/24                                              |          |                 |         |              | \$<br>20,644,285                 |

417,678

Total cash increased

\$





ACCOUNTS RECEIVABLE QUARTER ENDED (QE) 09/30/24



PROJECTION: \$58,588.44 Bad Debt Write-off 06/30/25







\$2,520,866
BILLS ISSUED

17,211
BILLS ISSUED

\$37,643
PAYMENT PLANS BALANCE
\$37,128
LATE CHARGES APPLIED

2,798
LATE CHARGES APPLIED

\$296
LATE CHARGES REVERSED

16
LATE CHARGES REVERSED









# PROPERTY TAX AND ASSESMENT REVENUES AND COLLECTIONS As of 09/30/24

*Negative = Decrease* 

-2% \$

1% \$

379% \$ 13,670

(54,926)

579

|                               |     |                | CURR     | ENT YEAR          |                  |               |   |          |               | PRIOF    | RYEAR             |                  |
|-------------------------------|-----|----------------|----------|-------------------|------------------|---------------|---|----------|---------------|----------|-------------------|------------------|
|                               | - 1 |