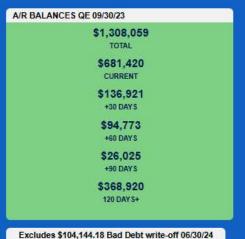

|                                  |
| Exterior Building Refresh                                                 |          | 6,550           |         |              |                                  |
| Belmont Design/Survey/Pipeline                                            |          | 1,331           |         |              |                                  |
|                                                                           |          |                 |         |              |                                  |
| Ending Cash Balance 09/30/24                                              |          |                 |         |              | \$<br>20,644,285                 |

417,678

Total cash increased

\$





ACCOUNTS RECEIVABLE QUARTER ENDED (QE) 09/30/24



PROJECTION: \$58,588.44 Bad Debt Write-off 06/30/25







\$2,520,866
BILLS ISSUED

17,211
BILLS ISSUED

\$37,643
PAYMENT PLANS BALANCE
\$37,128
LATE CHARGES APPLIED

2,798
LATE CHARGES APPLIED

\$296
LATE CHARGES REVERSED

16
LATE CHARGES REVERSED









# PROPERTY TAX AND ASSESMENT REVENUES AND COLLECTIONS As of 09/30/24

*Negative = Decrease* 

-2% \$

1% \$

379% \$ 13,670

(54,926)

579

|                               |     |                | CURR     | ENT YEAR          |                  |               |   |          |               | PRIOF    | RYEAR             |                  |
|-------------------------------|-----|----------------|----------|-------------------|------------------|---------------|---|----------|---------------|----------|-------------------|-----------