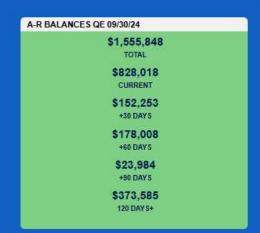

|          | 8,562           |         |              |                                  |
| Exterior Building Refresh                                                 |          | 6,550           |         |              |                                  |
| Belmont Design/Survey/Pipeline                                            |          | 1,331           |         |              |                                  |
|                                                                           |          |                 |         |              |                                  |
| Ending Cash Balance 09/30/24                                              |          |                 |         |              | \$<br>20,644,285                 |

417,678

Total cash increased

\$





ACCOUNTS RECEIVABLE QUARTER ENDED (QE) 09/30/24



PROJECTION: \$58,588.44 Bad Debt Write-off 06/30/25







\$2,520,866
BILLS ISSUED

17,211
BILLS ISSUED

\$37,643
PAYMENT PLANS BALANCE
\$37,128
LATE CHARGES APPLIED

2,798
LATE CHARGES APPLIED

\$296
LATE CHARGES REVERSED

16
LATE CHARGES REVERSED









# PROPERTY TAX AND ASSESMENT REVENUES AND COLLECTIONS As of 09/30/24

*Negative = Decrease* 

-2% \$

1% \$

379% \$ 13,670

(54,926)

579

|                               |     |                | CURR     | ENT YEAR          |                  |               |   |          |               | PRIOF    | RYEAR             |                  |
|-------------------------------|-----|----------------|----------|-------------------|------------------|---------------|---|----------|-----