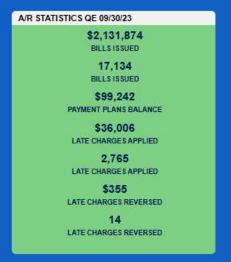

|          | 1,331           |         |              |                                  |
|                                                                           |          |                 |         |              |                                  |
| Ending Cash Balance 09/30/24                                              |          |                 |         |              | \$<br>20,644,285                 |

417,678

Total cash increased

\$





ACCOUNTS RECEIVABLE QUARTER ENDED (QE) 09/30/24



PROJECTION: \$58,588.44 Bad Debt Write-off 06/30/25







\$2,520,866
BILLS ISSUED

17,211
BILLS ISSUED

\$37,643
PAYMENT PLANS BALANCE
\$37,128
LATE CHARGES APPLIED

2,798
LATE CHARGES APPLIED

\$296
LATE CHARGES REVERSED

16
LATE CHARGES REVERSED









# PROPERTY TAX AND ASSESMENT REVENUES AND COLLECTIONS As of 09/30/24

*Negative = Decrease* 

-2% \$

1% \$

379% \$ 13,670

(54,926)

579

|                               |     |                | CURR     | ENT YEAR          |                  |               |   |          |               | PRIOF    | RYEAR             |                  |
|-------------------------------|-----|----------------|----------|-------------------|------------------|---------------|---|----------|---------------|----------|-------------------|------------------|
|                               | - 1 |                | 202      | 24/2025           |                  |               |   | 2023     |               |          | /2024             |                  |
|                               |     | Bill